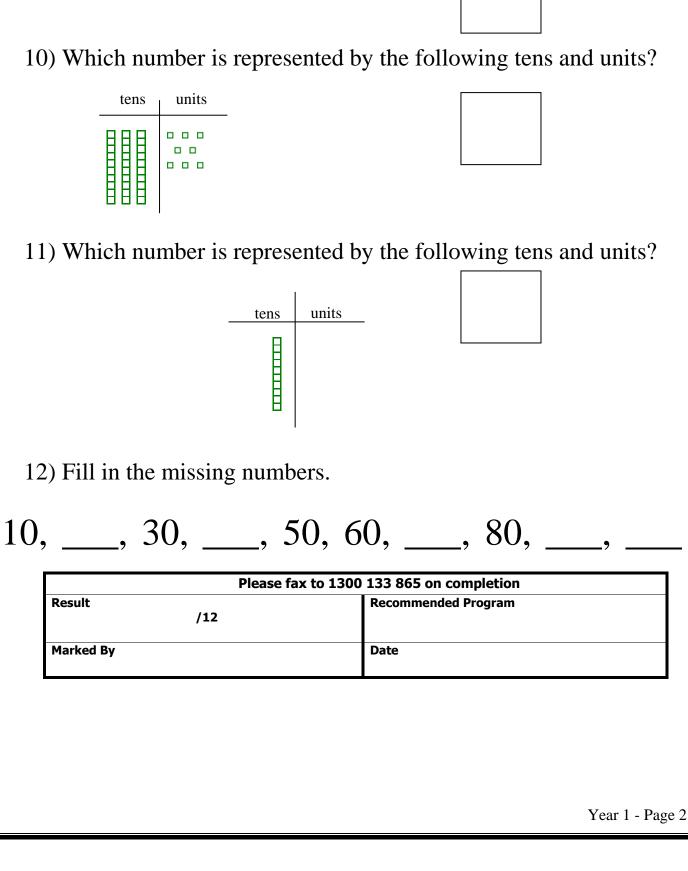

- 8) How much change will I receive from 50c, if I buy an apple for 30c?
- 9) Write the number that is one less than 37.
- 10) Which number is represented by the following tens and units?

11) Which number is represented by the following tens and units?