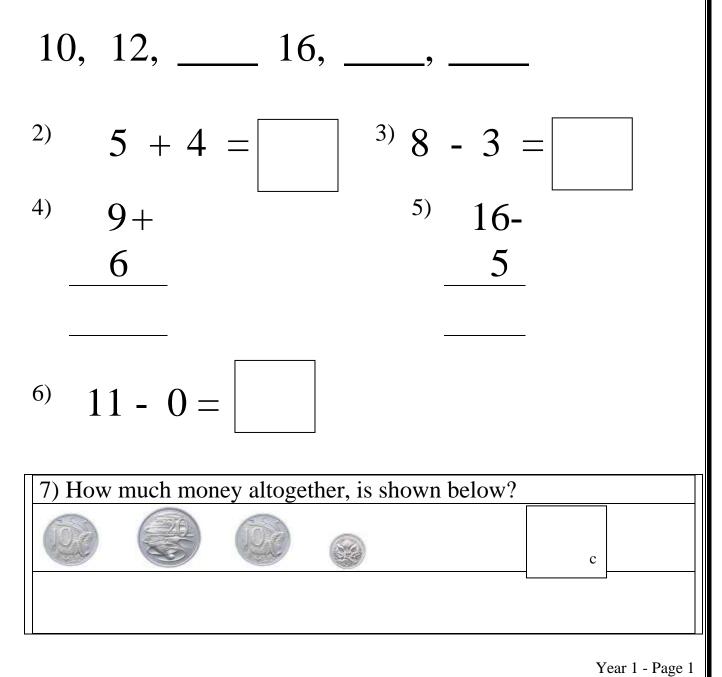

 Year 1 Assessment

 Full Name
 Current Grade

 Date
 Phone Number

PARENTS: PLEASE FEEL FREE TO READ THE QUESTIONS TO YOUR CHILD. DO NOT COACH YOUR CHILD WITH THEIR ATTEMPTS.

1) Fill in the missing numbers.

- 8) How much change will I receive from 50c, if I buy an apple for 30c?
- 9) Write the number that is one less than 37.
- 10) Which number is represented by the following tens and units?

11) Which number is represented by the following tens and units?